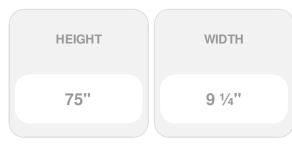

## 9 1/4"W x 75"H Custom Size Double Panel Shutters, w/Installation Shutter-Lok's (Per Pair), 030 - Paintable

- Due to materials, widths and lengths are nominal +/- 1/2"
- Includes pair of shutters and color matching hardware
- Easiest installation installs in minutes with included hardware
- Durable copolymer construction features molded-through color
- Vibrant colors for a lifetime of beauty
- Easy shutter-lok installation
- This product qualifies for our Lowest Price Guarantee
- Order now and get our 30 day Price Protection