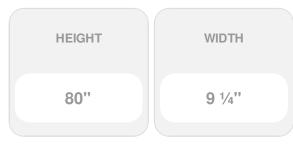

## 9 1/4"W x 80"H Custom Size Double Panel Shutters, w/Installation Shutter-Lok's (Per Pair), 030 - Paintable

- Due to materials, widths and lengths are nominal +/- 1/2"
- Includes pair of shutters and color matching hardware
- Easiest installation installs in minutes with included hardware
- Durable copolymer construction features molded-through color
- Vibrant colors for a lifetime of beauty
- Easy shutter-lok installation
- This product qualifies for our Lowest Price Guarantee
- Order now and get our 30 day Price Protection