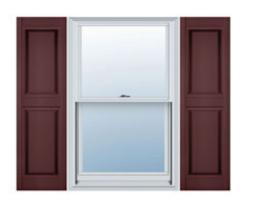

## 9 1/4"W x 80"H Custom Size Double Panel Shutters, w/Installation Shutter-Lok's (Per Pair), 167 - Bordeaux

- Due to materials, widths and lengths are nominal +/- 1/2"
- Includes pair of shutters and color matching hardware
- Easiest installation installs in minutes with included hardware
- Durable copolymer construction features molded-through color
- Vibrant colors for a lifetime of beauty
- Easy shutter-lok installation
- This product qualifies for our Lowest Price Guarantee
- Order now and get our 30 day Price Protection

Save \$55.89 (27%)

FREE Shipping! Usually ships in 4-5 weeks

| HEIGHT | WIDTH                     |  | DEPTH |  |
|--------|---------------------------|--|-------|--|
| 80"    | <b>9</b> <sup>1</sup> /4" |  | 1"    |  |
|        |                           |  |       |  |