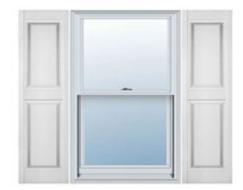

## 16 1/2"W x 31"H Custom Size Double Panel Shutters, w/Installation Shutter-Lok's (Per Pair), 001 - White

- Due to materials, widths and lengths are nominal +/- 1/2"
- Includes pair of shutters and color matching hardware
- Easiest installation installs in minutes with included hardware
- Durable copolymer construction features molded-through color
- Vibrant colors for a lifetime of beauty
- Easy shutter-lok installation
- This product qualifies for our Lowest Price Guarantee
- Order now and get our 30 day Price Protection