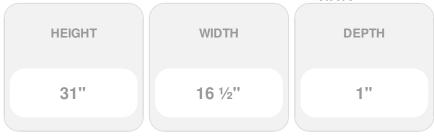

## 16 1/2"W x 31"H Custom Size Double Panel Shutters, w/Installation Shutter-Lok's (Per Pair), 001 - White

- Due to materials, widths and lengths are nominal +/- 1/2"
- Includes pair of shutters and color matching hardware
- Easiest installation installs in minutes with included hardware
- Durable copolymer construction features molded-through color
- Vibrant colors for a lifetime of beauty
- Easy shutter-lok installation
- This product qualifies for our Lowest Price Guarantee
- Order now and get our 30 day Price Protection