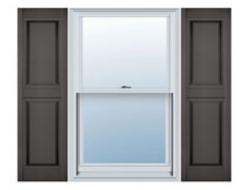

## 16 1/2"W x 31"H Custom Size Double Panel Shutters, w/Installation Shutter-Lok's (Per Pair), 018 - Tuxedo Grey

- Due to materials, widths and lengths are nominal +/- 1/2"
- Includes pair of shutters and color matching hardware
- Easiest installation installs in minutes with included hardware
- Durable copolymer construction features molded-through color
- Vibrant colors for a lifetime of beauty
- Easy shutter-lok installation
- This product qualifies for our Lowest Price Guarantee
- Order now and get our 30 day Price Protection