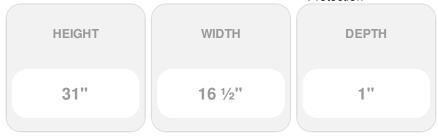

## 16 1/2"W x 31"H Custom Size Double Panel Shutters, w/Installation Shutter-Lok's (Per Pair), 018 - Tuxedo Grey

- Due to materials, widths and lengths are nominal +/- 1/2"
- Includes pair of shutters and color matching hardware
- Easiest installation installs in minutes with included hardware
- Durable copolymer construction features molded-through color
- Vibrant colors for a lifetime of beauty
- Easy shutter-lok installation
- This product qualifies for our Lowest Price Guarantee
- Order now and get our 30 day Price Protection