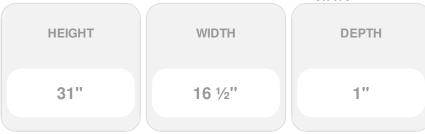

## 16 1/2"W x 31"H Custom Size Double Panel Shutters, w/Installation Shutter-Lok's (Per Pair), 023 - Wicker

- Due to materials, widths and lengths are nominal +/- 1/2"
- Includes pair of shutters and color matching hardware
- Easiest installation installs in minutes with included hardware
- Durable copolymer construction features molded-through color
- Vibrant colors for a lifetime of beauty
- Easy shutter-lok installation
- This product qualifies for our Lowest Price Guarantee
- Order now and get our 30 day Price Protection