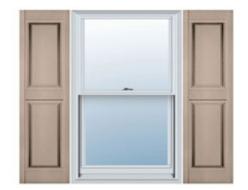

## 16 1/2"W x 31"H Custom Size Double Panel Shutters, w/Installation Shutter-Lok's (Per Pair), 023 - Wicker

- Due to materials, widths and lengths are nominal +/- 1/2"
- Includes pair of shutters and color matching hardware
- Easiest installation installs in minutes with included hardware
- Durable copolymer construction features molded-through color
- Vibrant colors for a lifetime of beauty
- Easy shutter-lok installation
- This product qualifies for our Lowest Price Guarantee
- Order now and get our 30 day Price Protection