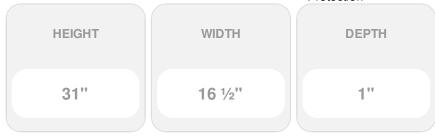

## 16 1/2"W x 31"H Custom Size Double Panel Shutters, w/Installation Shutter-Lok's (Per Pair), 117 - Bright White

- Due to materials, widths and lengths are nominal +/- 1/2"
- Includes pair of shutters and color matching hardware
- Easiest installation installs in minutes with included hardware
- Durable copolymer construction features molded-through color
- Vibrant colors for a lifetime of beauty
- Easy shutter-lok installation
- This product qualifies for our Lowest Price Guarantee
- Order now and get our 30 day Price Protection