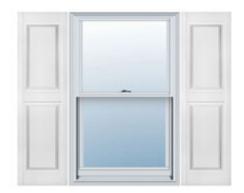

## 16 1/2"W x 35"H Custom Size Double Panel Shutters, w/Installation Shutter-Lok's (Per Pair), 117 - Bright White

- Due to materials, widths and lengths are nominal +/- 1/2"
- Includes pair of shutters and color matching hardware
- Easiest installation installs in minutes with included hardware
- Durable copolymer construction features molded-through color
- Vibrant colors for a lifetime of beauty
- Easy shutter-lok installation
- This product qualifies for our Lowest Price Guarantee
- Order now and get our 30 day Price Protection