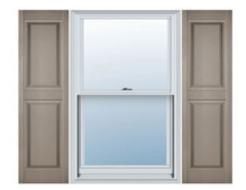

## 16 1/2"W x 39"H Custom Size Double Panel Shutters, w/Installation Shutter-Lok's (Per Pair), 008 - Clay

- Due to materials, widths and lengths are nominal +/- 1/2"
- Includes pair of shutters and color matching hardware
- Easiest installation installs in minutes with included hardware
- Durable copolymer construction features molded-through color
- Vibrant colors for a lifetime of beauty
- Easy shutter-lok installation
- This product qualifies for our Lowest Price Guarantee
- Order now and get our 30 day Price Protection