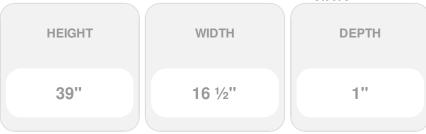

## 16 1/2"W x 39"H Custom Size Double Panel Shutters, w/Installation Shutter-Lok's (Per Pair), 008 - Clay

- Due to materials, widths and lengths are nominal +/- 1/2"
- Includes pair of shutters and color matching hardware
- Easiest installation installs in minutes with included hardware
- Durable copolymer construction features molded-through color
- Vibrant colors for a lifetime of beauty
- Easy shutter-lok installation
- This product qualifies for our Lowest Price Guarantee
- Order now and get our 30 day Price Protection