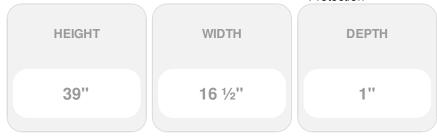

## 16 1/2"W x 39"H Custom Size Double Panel Shutters, w/Installation Shutter-Lok's (Per Pair), 009 - Federal Brown

- Due to materials, widths and lengths are nominal +/- 1/2"
- Includes pair of shutters and color matching hardware
- Easiest installation installs in minutes with included hardware
- Durable copolymer construction features molded-through color
- Vibrant colors for a lifetime of beauty
- Easy shutter-lok installation
- This product qualifies for our Lowest Price Guarantee
- Order now and get our 30 day Price Protection