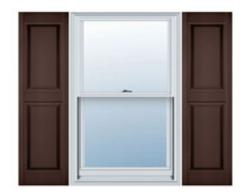

## 16 1/2"W x 39"H Custom Size Double Panel Shutters, w/Installation Shutter-Lok's (Per Pair), 009 - Federal Brown

- Due to materials, widths and lengths are nominal +/- 1/2"
- Includes pair of shutters and color matching hardware
- Easiest installation installs in minutes with included hardware
- Durable copolymer construction features molded-through color
- Vibrant colors for a lifetime of beauty
- Easy shutter-lok installation
- This product qualifies for our Lowest Price Guarantee
- Order now and get our 30 day Price Protection