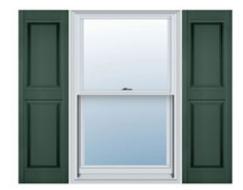

## 16 1/2"W x 39"H Custom Size Double Panel Shutters, w/Installation Shutter-Lok's (Per Pair), 028 - Forest Green

- Due to materials, widths and lengths are nominal +/- 1/2"
- Includes pair of shutters and color matching hardware
- Easiest installation installs in minutes with included hardware
- Durable copolymer construction features molded-through color
- Vibrant colors for a lifetime of beauty
- Easy shutter-lok installation
- This product qualifies for our Lowest Price Guarantee
- Order now and get our 30 day Price Protection