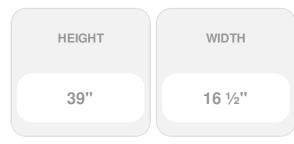

## 16 1/2"W x 39"H Custom Size Double Panel Shutters, w/Installation Shutter-Lok's (Per Pair), 030 - Paintable

- Due to materials, widths and lengths are nominal +/- 1/2"
- Includes pair of shutters and color matching hardware
- Easiest installation installs in minutes with included hardware
- Durable copolymer construction features molded-through color
- Vibrant colors for a lifetime of beauty
- Easy shutter-lok installation
- This product qualifies for our Lowest Price Guarantee
- Order now and get our 30 day Price Protection