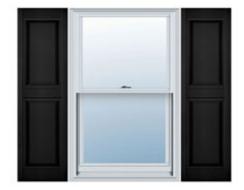

## 16 1/2"W x 43"H Custom Size Double Panel Shutters, w/Installation Shutter-Lok's (Per Pair), 002 - Black

- Due to materials, widths and lengths are nominal +/- 1/2"
- Includes pair of shutters and color matching hardware
- Easiest installation installs in minutes with included hardware
- Durable copolymer construction features molded-through color
- Vibrant colors for a lifetime of beauty
- Easy shutter-lok installation
- This product qualifies for our Lowest Price Guarantee
- Order now and get our 30 day Price Protection