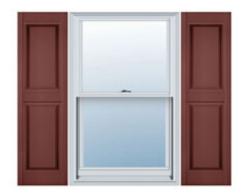

## 16 1/2"W x 43"H Custom Size Double Panel Shutters, w/Installation Shutter-Lok's (Per Pair), 027 - Burgundy Red

- Due to materials, widths and lengths are nominal +/- 1/2"
- Includes pair of shutters and color matching hardware
- Easiest installation installs in minutes with included hardware
- Durable copolymer construction features molded-through color
- Vibrant colors for a lifetime of beauty
- Easy shutter-lok installation
- This product qualifies for our Lowest Price Guarantee
- Order now and get our 30 day Price Protection