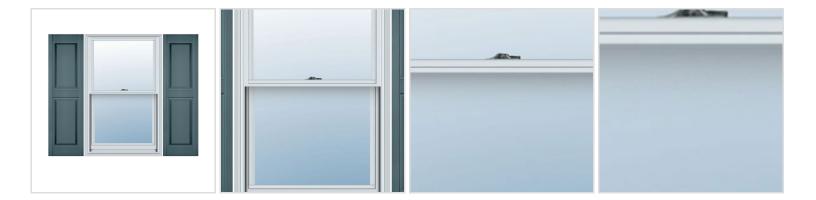

## 16 1/2"W x 47"H Custom Size Double Panel Shutters, w/Installation Shutter-Lok's (Per Pair), 004 - Wedgewood Blue

- Due to materials, widths and lengths are nominal +/- 1/2"
- Includes pair of shutters and color matching hardware
- Easiest installation installs in minutes with included hardware
- Durable copolymer construction features molded-through color
- Vibrant colors for a lifetime of beauty
- Easy shutter-lok installation
- This product qualifies for our Lowest Price Guarantee
- Order now and get our 30 day Price Protection

Item #: 00021647004 List Price: \$126.97 **\$92.01** (PAIR) Save \$34.96 (27%)

\_\_\_\_

FREE Shipping! Usually ships in 4-5 weeks



## **MORE IMAGES**



## WE ARE HERE FOR YOU...

## **Our Selection**

Having the right tools at the right time is crucial. So is having the right products at the right price. We are not bound by a single warehouse location and limited style or size availabilities. We work directly with over 70 different manufacturers nationwide. This means we have direct control on availability, customizability, and quality.

Order online at: http://www.architecturaldepot.com/00021647004.html

Date Printed: 04/26/2024 - 1:52 pm