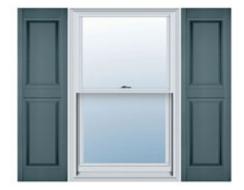

## 16 1/2"W x 47"H Custom Size Double Panel Shutters, w/Installation Shutter-Lok's (Per Pair), 004 - Wedgewood Blue

- Due to materials, widths and lengths are nominal +/- 1/2"
- Includes pair of shutters and color matching hardware
- Easiest installation installs in minutes with included hardware
- Durable copolymer construction features molded-through color
- Vibrant colors for a lifetime of beauty
- Easy shutter-lok installation
- This product qualifies for our Lowest Price Guarantee
- Order now and get our 30 day Price Protection