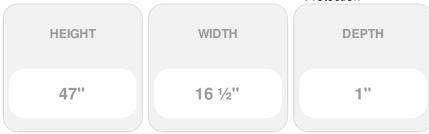

## 16 1/2"W x 47"H Custom Size Double Panel Shutters, w/Installation Shutter-Lok's (Per Pair), 004 - Wedgewood Blue

- Due to materials, widths and lengths are nominal +/- 1/2"
- Includes pair of shutters and color matching hardware
- Easiest installation installs in minutes with included hardware
- Durable copolymer construction features molded-through color
- Vibrant colors for a lifetime of beauty
- Easy shutter-lok installation
- This product qualifies for our Lowest Price Guarantee
- Order now and get our 30 day Price Protection