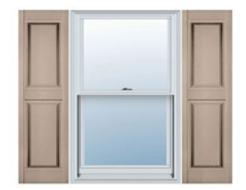

## 16 1/2"W x 47"H Custom Size Double Panel Shutters, w/Installation Shutter-Lok's (Per Pair), 023 - Wicker

- Due to materials, widths and lengths are nominal +/- 1/2"
- Includes pair of shutters and color matching hardware
- Easiest installation installs in minutes with included hardware
- Durable copolymer construction features molded-through color
- Vibrant colors for a lifetime of beauty
- Easy shutter-lok installation
- This product qualifies for our Lowest Price Guarantee
- Order now and get our 30 day Price Protection