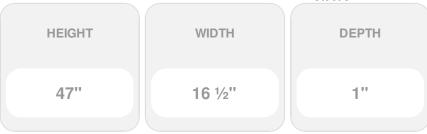

## 16 1/2"W x 47"H Custom Size Double Panel Shutters, w/Installation Shutter-Lok's (Per Pair), 023 - Wicker

- Due to materials, widths and lengths are nominal +/- 1/2"
- Includes pair of shutters and color matching hardware
- Easiest installation installs in minutes with included hardware
- Durable copolymer construction features molded-through color
- Vibrant colors for a lifetime of beauty
- Easy shutter-lok installation
- This product qualifies for our Lowest Price Guarantee
- Order now and get our 30 day Price Protection