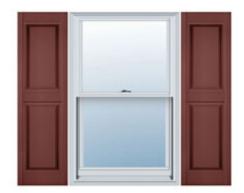

## 16 1/2"W x 47"H Custom Size Double Panel Shutters, w/Installation Shutter-Lok's (Per Pair), 027 - Burgundy Red

- Due to materials, widths and lengths are nominal +/- 1/2"
- Includes pair of shutters and color matching hardware
- Easiest installation installs in minutes with included hardware
- Durable copolymer construction features molded-through color
- Vibrant colors for a lifetime of beauty
- Easy shutter-lok installation
- This product qualifies for our Lowest Price Guarantee
- Order now and get our 30 day Price Protection