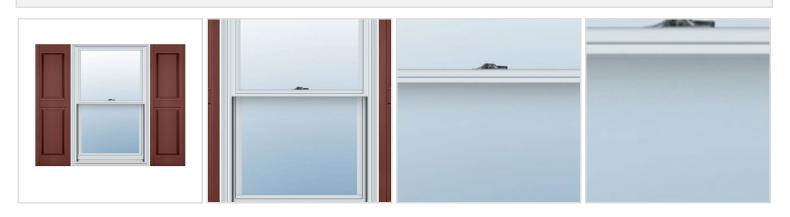

## 16 1/2"W x 51"H Custom Size Double Panel Shutters, w/Installation Shutter-Lok's (Per Pair), 027 - Burgundy Red

- Due to materials, widths and lengths are nominal +/- 1/2"
- Includes pair of shutters and color matching hardware
- Easiest installation installs in minutes with included hardware
- Durable copolymer construction features molded-through color
- Vibrant colors for a lifetime of beauty
- Easy shutter-lok installation
- This product qualifies for our Lowest Price Guarantee
- Order now and get our 30 day Price Protection



FREE Shipping! Usually ships in 4-5 weeks



## **MORE IMAGES**



## WE ARE HERE FOR YOU...

## **Our Selection**

Having the right tools at the right time is crucial. So is having the right products at the right price. We are not bound by a single warehouse location and limited style or size availabilities. We work directly with over 70 different manufacturers nationwide. This means we have direct control on availability, customizability, and quality.