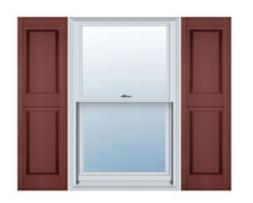

## 16 1/2"W x 51"H Custom Size Double Panel Shutters, w/Installation Shutter-Lok's (Per Pair), 027 - Burgundy Red

- Due to materials, widths and lengths are nominal +/- 1/2"
- Includes pair of shutters and color matching hardware
- Easiest installation installs in minutes with included hardware
- Durable copolymer construction features molded-through color
- Vibrant colors for a lifetime of beauty
- Easy shutter-lok installation
- This product qualifies for our Lowest Price Guarantee
- Order now and get our 30 day Price Protection