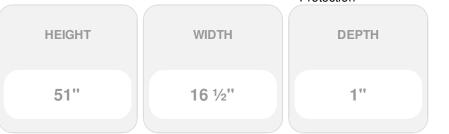

## 16 1/2"W x 51"H Custom Size Double Panel Shutters, w/Installation Shutter-Lok's (Per Pair), 027 - Burgundy Red

- Due to materials, widths and lengths are nominal +/- 1/2"
- Includes pair of shutters and color matching hardware
- Easiest installation installs in minutes with included hardware
- Durable copolymer construction features molded-through color
- Vibrant colors for a lifetime of beauty
- Easy shutter-lok installation
- This product qualifies for our Lowest Price Guarantee
- Order now and get our 30 day Price Protection