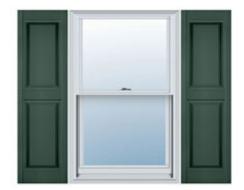

## 16 1/2"W x 51"H Custom Size Double Panel Shutters, w/Installation Shutter-Lok's (Per Pair), 028 - Forest Green

- Due to materials, widths and lengths are nominal +/- 1/2"
- Includes pair of shutters and color matching hardware
- Easiest installation installs in minutes with included hardware
- Durable copolymer construction features molded-through color
- Vibrant colors for a lifetime of beauty
- Easy shutter-lok installation
- This product qualifies for our Lowest Price Guarantee
- Order now and get our 30 day Price Protection