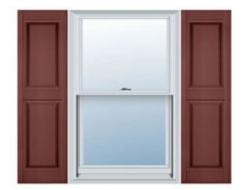

## 16 1/2"W x 55"H Custom Size Double Panel Shutters, w/Installation Shutter-Lok's (Per Pair), 027 - Burgundy Red

- Due to materials, widths and lengths are nominal +/- 1/2"
- Includes pair of shutters and color matching hardware
- Easiest installation installs in minutes with included hardware
- Durable copolymer construction features molded-through color
- Vibrant colors for a lifetime of beauty
- Easy shutter-lok installation
- This product qualifies for our Lowest Price Guarantee
- Order now and get our 30 day Price Protection