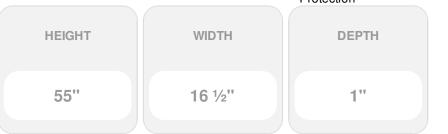

## 16 1/2"W x 55"H Custom Size Double Panel Shutters, w/Installation Shutter-Lok's (Per Pair), 078 -Wineberry

- Due to materials, widths and lengths are nominal +/- 1/2"
- Includes pair of shutters and color matching hardware
- Easiest installation installs in minutes with included hardware
- Durable copolymer construction features molded-through color
- Vibrant colors for a lifetime of beauty
- Easy shutter-lok installation
- This product qualifies for our Lowest Price Guarantee
- Order now and get our 30 day Price Protection