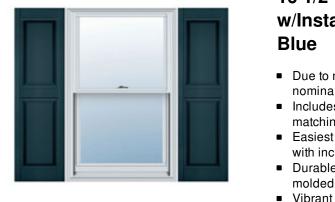

## 16 1/2"W x 59"H Custom Size Double Panel Shutters, w/Installation Shutter-Lok's (Per Pair), 166 - Midnight Blue

- Due to materials, widths and lengths are nominal +/- 1/2"
- Includes pair of shutters and color matching hardware
- Easiest installation installs in minutes with included hardware
- Durable copolymer construction features molded-through color
- Vibrant colors for a lifetime of beauty
- Easy shutter-lok installation
- This product qualifies for our Lowest Price Guarantee
- Order now and get our 30 day Price Protection