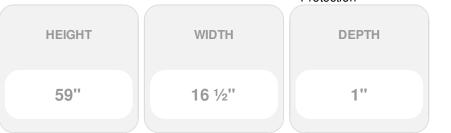

## 16 1/2"W x 59"H Custom Size Double Panel Shutters, w/Installation Shutter-Lok's (Per Pair), 166 - Midnight Blue

- Due to materials, widths and lengths are nominal +/- 1/2"
- Includes pair of shutters and color matching hardware
- Easiest installation installs in minutes with included hardware
- Durable copolymer construction features molded-through color
- Vibrant colors for a lifetime of beauty
- Easy shutter-lok installation
- This product qualifies for our Lowest Price Guarantee
- Order now and get our 30 day Price Protection