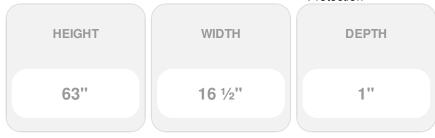

## 16 1/2"W x 63"H Custom Size Double Panel Shutters, w/Installation Shutter-Lok's (Per Pair), 004 - Wedgewood Blue

- Due to materials, widths and lengths are nominal +/- 1/2"
- Includes pair of shutters and color matching hardware
- Easiest installation installs in minutes with included hardware
- Durable copolymer construction features molded-through color
- Vibrant colors for a lifetime of beauty
- Easy shutter-lok installation
- This product qualifies for our Lowest Price Guarantee
- Order now and get our 30 day Price Protection