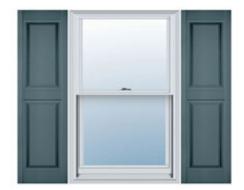

## 16 1/2"W x 63"H Custom Size Double Panel Shutters, w/Installation Shutter-Lok's (Per Pair), 004 - Wedgewood Blue

- Due to materials, widths and lengths are nominal +/- 1/2"
- Includes pair of shutters and color matching hardware
- Easiest installation installs in minutes with included hardware
- Durable copolymer construction features molded-through color
- Vibrant colors for a lifetime of beauty
- Easy shutter-lok installation
- This product qualifies for our Lowest Price Guarantee
- Order now and get our 30 day Price Protection