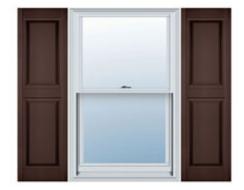

## 16 1/2"W x 63"H Custom Size Double Panel Shutters, w/Installation Shutter-Lok's (Per Pair), 009 - Federal Brown

- Due to materials, widths and lengths are nominal +/- 1/2"
- Includes pair of shutters and color matching hardware
- Easiest installation installs in minutes with included hardware
- Durable copolymer construction features molded-through color
- Vibrant colors for a lifetime of beauty
- Easy shutter-lok installation
- This product qualifies for our Lowest Price Guarantee
- Order now and get our 30 day Price Protection