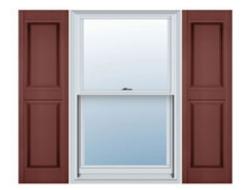

## 16 1/2"W x 63"H Custom Size Double Panel Shutters, w/Installation Shutter-Lok's (Per Pair), 027 - Burgundy Red

- Due to materials, widths and lengths are nominal +/- 1/2"
- Includes pair of shutters and color matching hardware
- Easiest installation installs in minutes with included hardware
- Durable copolymer construction features molded-through color
- Vibrant colors for a lifetime of beauty
- Easy shutter-lok installation
- This product qualifies for our Lowest Price Guarantee
- Order now and get our 30 day Price Protection