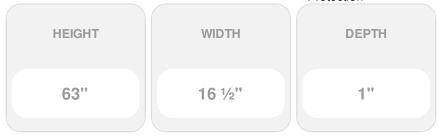

## 16 1/2"W x 63"H Custom Size Double Panel Shutters, w/Installation Shutter-Lok's (Per Pair), 027 - Burgundy Red

- Due to materials, widths and lengths are nominal +/- 1/2"
- Includes pair of shutters and color matching hardware
- Easiest installation installs in minutes with included hardware
- Durable copolymer construction features molded-through color
- Vibrant colors for a lifetime of beauty
- Easy shutter-lok installation
- This product qualifies for our Lowest Price Guarantee
- Order now and get our 30 day Price Protection