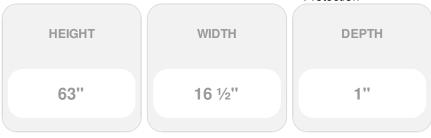

## 16 1/2"W x 63"H Custom Size Double Panel Shutters, w/Installation Shutter-Lok's (Per Pair), 117 - Bright White

- Due to materials, widths and lengths are nominal +/- 1/2"
- Includes pair of shutters and color matching hardware
- Easiest installation installs in minutes with included hardware
- Durable copolymer construction features molded-through color
- Vibrant colors for a lifetime of beauty
- Easy shutter-lok installation
- This product qualifies for our Lowest Price Guarantee
- Order now and get our 30 day Price Protection