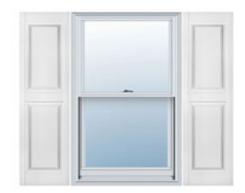

## 16 1/2"W x 63"H Custom Size Double Panel Shutters, w/Installation Shutter-Lok's (Per Pair), 117 - Bright White

- Due to materials, widths and lengths are nominal +/- 1/2"
- Includes pair of shutters and color matching hardware
- Easiest installation installs in minutes with included hardware
- Durable copolymer construction features molded-through color
- Vibrant colors for a lifetime of beauty
- Easy shutter-lok installation
- This product qualifies for our Lowest Price Guarantee
- Order now and get our 30 day Price Protection