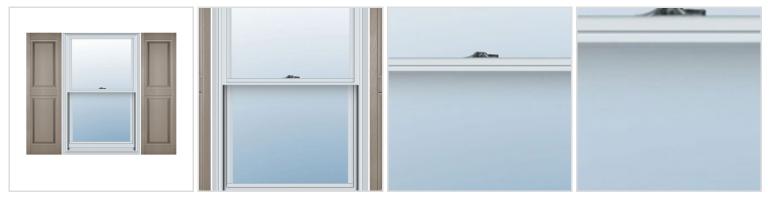

## 16 1/2"W x 67"H Custom Size Double Panel Shutters, w/Installation Shutter-Lok's (Per Pair), 008 - Clay

- Due to materials, widths and lengths are nominal +/- 1/2"
- Includes pair of shutters and color matching hardware
- Easiest installation installs in minutes with included hardware
- Durable copolymer construction features molded-through color
- Vibrant colors for a lifetime of beauty
- Easy shutter-lok installation
- This product qualifies for our Lowest Price Guarantee
- Order now and get our 30 day Price Protection

Item #: 00021667008 List Price: \$179.69 **\$130.21** (PAIR) Save \$49.48 (27%)

FREE Shipping! Usually ships in 4-5 weeks



## MORE IMAGES



## WE ARE HERE FOR YOU...

## **Our Selection**

Having the right tools at the right time is crucial. So is having the right products at the right price. We are not bound by a single warehouse location and limited style or size availabilities. We work directly with over 70 different manufacturers nationwide. This means we have direct control on availability, customizability, and quality.

Order online at: <a href="http://www.architecturaldepot.com/00021667008.html">http://www.architecturaldepot.com/00021667008.html</a>

Date Printed: 04/26/2024 - 12:44 am