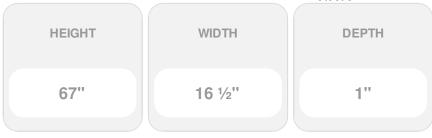

## 16 1/2"W x 67"H Custom Size Double Panel Shutters, w/Installation Shutter-Lok's (Per Pair), 008 - Clay

- Due to materials, widths and lengths are nominal +/- 1/2"
- Includes pair of shutters and color matching hardware
- Easiest installation installs in minutes with included hardware
- Durable copolymer construction features molded-through color
- Vibrant colors for a lifetime of beauty
- Easy shutter-lok installation
- This product qualifies for our Lowest Price Guarantee
- Order now and get our 30 day Price Protection