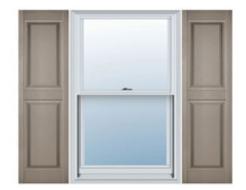

## 16 1/2"W x 67"H Custom Size Double Panel Shutters, w/Installation Shutter-Lok's (Per Pair), 008 - Clay

- Due to materials, widths and lengths are nominal +/- 1/2"
- Includes pair of shutters and color matching hardware
- Easiest installation installs in minutes with included hardware
- Durable copolymer construction features molded-through color
- Vibrant colors for a lifetime of beauty
- Easy shutter-lok installation
- This product qualifies for our Lowest Price Guarantee
- Order now and get our 30 day Price Protection