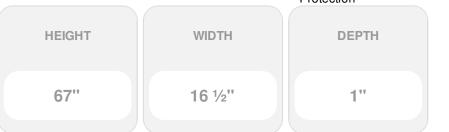

## 16 1/2"W x 67"H Custom Size Double Panel Shutters, w/Installation Shutter-Lok's (Per Pair), 078 -Wineberry

- Due to materials, widths and lengths are nominal +/- 1/2"
- Includes pair of shutters and color matching hardware
- Easiest installation installs in minutes with included hardware
- Durable copolymer construction features molded-through color
- Vibrant colors for a lifetime of beauty
- Easy shutter-lok installation
- This product qualifies for our Lowest Price Guarantee
- Order now and get our 30 day Price Protection