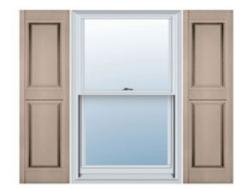

## 16 1/2"W x 71"H Custom Size Double Panel Shutters, w/Installation Shutter-Lok's (Per Pair), 023 - Wicker

- Due to materials, widths and lengths are nominal +/- 1/2"
- Includes pair of shutters and color matching hardware
- Easiest installation installs in minutes with included hardware
- Durable copolymer construction features molded-through color
- Vibrant colors for a lifetime of beauty
- Easy shutter-lok installation
- This product qualifies for our Lowest Price Guarantee
- Order now and get our 30 day Price Protection