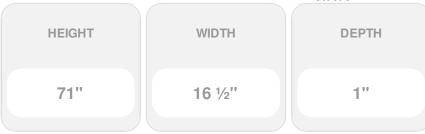

## 16 1/2"W x 71"H Custom Size Double Panel Shutters, w/Installation Shutter-Lok's (Per Pair), 023 - Wicker

- Due to materials, widths and lengths are nominal +/- 1/2"
- Includes pair of shutters and color matching hardware
- Easiest installation installs in minutes with included hardware
- Durable copolymer construction features molded-through color
- Vibrant colors for a lifetime of beauty
- Easy shutter-lok installation
- This product qualifies for our Lowest Price Guarantee
- Order now and get our 30 day Price Protection