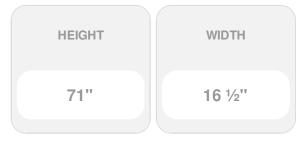

## 16 1/2"W x 71"H Custom Size Double Panel Shutters, w/Installation Shutter-Lok's (Per Pair), 030 - Paintable

- Due to materials, widths and lengths are nominal +/- 1/2"
- Includes pair of shutters and color matching hardware
- Easiest installation installs in minutes with included hardware
- Durable copolymer construction features molded-through color
- Vibrant colors for a lifetime of beauty
- Easy shutter-lok installation
- This product qualifies for our Lowest Price Guarantee
- Order now and get our 30 day Price Protection