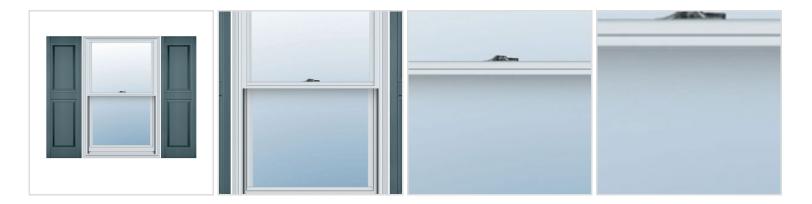

## 16 1/2"W x 75"H Custom Size Double Panel Shutters, w/Installation Shutter-Lok's (Per Pair), 004 - Wedgewood Blue

- Due to materials, widths and lengths are nominal +/- 1/2"
- Includes pair of shutters and color matching hardware
- Easiest installation installs in minutes with included hardware
- Durable copolymer construction features molded-through color
- Vibrant colors for a lifetime of beauty
- Easy shutter-lok installation
- This product qualifies for our Lowest Price Guarantee
- Order now and get our 30 day Price Protection

Item #: 00021675004 List Price: \$202.27 **\$146.57** (PAIR) Save \$55.70 (27%)

FREE Shipping! Usually ships in 4-5 weeks



## **MORE IMAGES**



## WE ARE HERE FOR YOU...

## **Our Selection**

Having the right tools at the right time is crucial. So is having the right products at the right price. We are not bound by a single warehouse location and limited style or size availabilities. We work directly with over 70 different manufacturers nationwide. This means we have direct control on availability, customizability, and quality.

Order online at: <a href="http://www.architecturaldepot.com/00021675004.html">http://www.architecturaldepot.com/00021675004.html</a>

Date Printed: 04/15/2024 - 10:16 pm