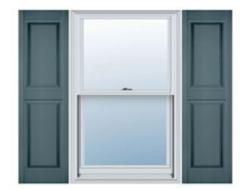

## 16 1/2"W x 75"H Custom Size Double Panel Shutters, w/Installation Shutter-Lok's (Per Pair), 004 - Wedgewood Blue

- Due to materials, widths and lengths are nominal +/- 1/2"
- Includes pair of shutters and color matching hardware
- Easiest installation installs in minutes with included hardware
- Durable copolymer construction features molded-through color
- Vibrant colors for a lifetime of beauty
- Easy shutter-lok installation
- This product qualifies for our Lowest Price Guarantee
- Order now and get our 30 day Price Protection