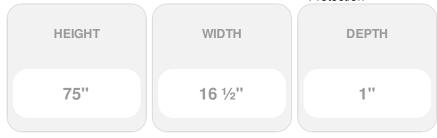

## 16 1/2"W x 75"H Custom Size Double Panel Shutters, w/Installation Shutter-Lok's (Per Pair), 004 - Wedgewood Blue

- Due to materials, widths and lengths are nominal +/- 1/2"
- Includes pair of shutters and color matching hardware
- Easiest installation installs in minutes with included hardware
- Durable copolymer construction features molded-through color
- Vibrant colors for a lifetime of beauty
- Easy shutter-lok installation
- This product qualifies for our Lowest Price Guarantee
- Order now and get our 30 day Price Protection