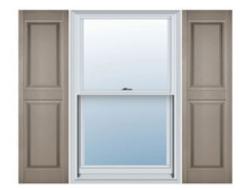

## 16 1/2"W x 75"H Custom Size Double Panel Shutters, w/Installation Shutter-Lok's (Per Pair), 008 - Clay

- Due to materials, widths and lengths are nominal +/- 1/2"
- Includes pair of shutters and color matching hardware
- Easiest installation installs in minutes with included hardware
- Durable copolymer construction features molded-through color
- Vibrant colors for a lifetime of beauty
- Easy shutter-lok installation
- This product qualifies for our Lowest Price Guarantee
- Order now and get our 30 day Price Protection