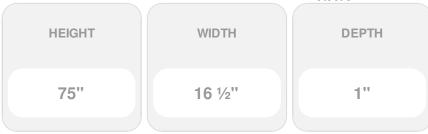

## 16 1/2"W x 75"H Custom Size Double Panel Shutters, w/Installation Shutter-Lok's (Per Pair), 008 - Clay

- Due to materials, widths and lengths are nominal +/- 1/2"
- Includes pair of shutters and color matching hardware
- Easiest installation installs in minutes with included hardware
- Durable copolymer construction features molded-through color
- Vibrant colors for a lifetime of beauty
- Easy shutter-lok installation
- This product qualifies for our Lowest Price Guarantee
- Order now and get our 30 day Price Protection