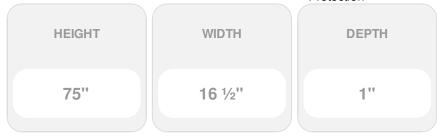

## 16 1/2"W x 75"H Custom Size Double Panel Shutters, w/Installation Shutter-Lok's (Per Pair), 122 - Midnight Green

- Due to materials, widths and lengths are nominal +/- 1/2"
- Includes pair of shutters and color matching hardware
- Easiest installation installs in minutes with included hardware
- Durable copolymer construction features molded-through color
- Vibrant colors for a lifetime of beauty
- Easy shutter-lok installation
- This product qualifies for our Lowest Price Guarantee
- Order now and get our 30 day Price Protection