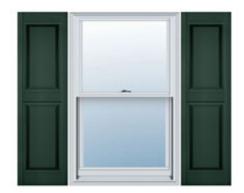

## 16 1/2"W x 75"H Custom Size Double Panel Shutters, w/Installation Shutter-Lok's (Per Pair), 122 - Midnight Green

- Due to materials, widths and lengths are nominal +/- 1/2"
- Includes pair of shutters and color matching hardware
- Easiest installation installs in minutes with included hardware
- Durable copolymer construction features molded-through color
- Vibrant colors for a lifetime of beauty
- Easy shutter-lok installation
- This product qualifies for our Lowest Price Guarantee
- Order now and get our 30 day Price Protection