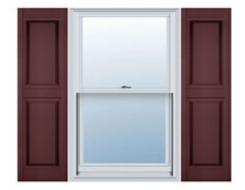

## 16 1/2"W x 75"H Custom Size Double Panel Shutters, w/Installation Shutter-Lok's (Per Pair), 167 - Bordeaux

- Due to materials, widths and lengths are nominal +/- 1/2"
- Includes pair of shutters and color matching hardware
- Easiest installation installs in minutes with included hardware
- Durable copolymer construction features molded-through color
- Vibrant colors for a lifetime of beauty
- Easy shutter-lok installation
- This product qualifies for our Lowest Price Guarantee
- Order now and get our 30 day Price Protection