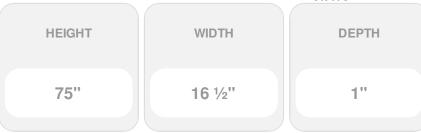

## 16 1/2"W x 75"H Custom Size Double Panel Shutters, w/Installation Shutter-Lok's (Per Pair), 167 - Bordeaux

- Due to materials, widths and lengths are nominal +/- 1/2"
- Includes pair of shutters and color matching hardware
- Easiest installation installs in minutes with included hardware
- Durable copolymer construction features molded-through color
- Vibrant colors for a lifetime of beauty
- Easy shutter-lok installation
- This product qualifies for our Lowest Price Guarantee
- Order now and get our 30 day Price Protection