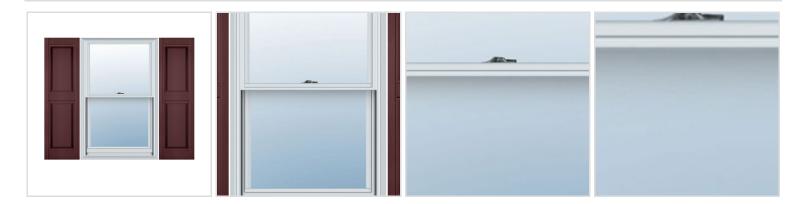

## 16 1/2"W x 75"H Custom Size Double Panel Shutters, w/Installation Shutter-Lok's (Per Pair), 167 - Bordeaux

- Due to materials, widths and lengths are nominal +/- 1/2"
- Includes pair of shutters and color matching hardware
- Easiest installation installs in minutes with included hardware
- Durable copolymer construction features molded-through color
- Vibrant colors for a lifetime of beauty
- Easy shutter-lok installation
- This product qualifies for our Lowest Price Guarantee
- Order now and get our 30 day Price Protection

Item #: 00021675167 List Price: \$202.27 **\$146.57** (PAIR) Save \$55.70 (27%)

FREE Shipping! Usually ships in 4-5 weeks



## **MORE IMAGES**



## WE ARE HERE FOR YOU...

## **Our Selection**

Having the right tools at the right time is crucial. So is having the right products at the right price. We are not bound by a single warehouse location and limited style or size availabilities. We work directly with over 70 different manufacturers nationwide. This means we have direct control on availability, customizability, and quality.

Order online at: <a href="http://www.architecturaldepot.com/00021675167.html">http://www.architecturaldepot.com/00021675167.html</a>

Date Printed: 04/19/2024 - 3:38 am