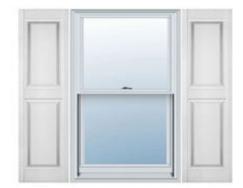

## 16 1/2"W x 80"H Custom Size Double Panel Shutters, w/Installation Shutter-Lok's (Per Pair), 001 - White

- Due to materials, widths and lengths are nominal +/- 1/2"
- Includes pair of shutters and color matching hardware
- Easiest installation installs in minutes with included hardware
- Durable copolymer construction features molded-through color
- Vibrant colors for a lifetime of beauty
- Easy shutter-lok installation
- This product qualifies for our Lowest Price Guarantee
- Order now and get our 30 day Price Protection