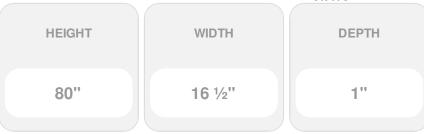

## 16 1/2"W x 80"H Custom Size Double Panel Shutters, w/Installation Shutter-Lok's (Per Pair), 001 - White

- Due to materials, widths and lengths are nominal +/- 1/2"
- Includes pair of shutters and color matching hardware
- Easiest installation installs in minutes with included hardware
- Durable copolymer construction features molded-through color
- Vibrant colors for a lifetime of beauty
- Easy shutter-lok installation
- This product qualifies for our Lowest Price Guarantee
- Order now and get our 30 day Price Protection