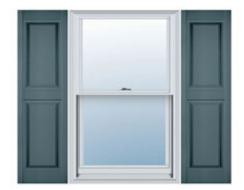

## 16 1/2"W x 80"H Custom Size Double Panel Shutters, w/Installation Shutter-Lok's (Per Pair), 004 - Wedgewood Blue

- Due to materials, widths and lengths are nominal +/- 1/2"
- Includes pair of shutters and color matching hardware
- Easiest installation installs in minutes with included hardware
- Durable copolymer construction features molded-through color
- Vibrant colors for a lifetime of beauty
- Easy shutter-lok installation
- This product qualifies for our Lowest Price Guarantee
- Order now and get our 30 day Price Protection