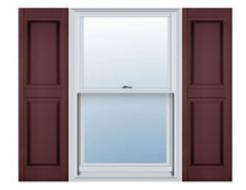

## 16 1/2"W x 80"H Custom Size Double Panel Shutters, w/Installation Shutter-Lok's (Per Pair), 167 - Bordeaux

- Due to materials, widths and lengths are nominal +/- 1/2"
- Includes pair of shutters and color matching hardware
- Easiest installation installs in minutes with included hardware
- Durable copolymer construction features molded-through color
- Vibrant colors for a lifetime of beauty
- Easy shutter-lok installation
- This product qualifies for our Lowest Price Guarantee
- Order now and get our 30 day Price Protection