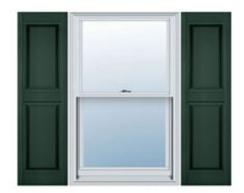

## 18"W x 31"H Custom Size Double Panel Shutters, w/Installation Shutter-Lok's (Per Pair), 122 - Midnight Green

- Due to materials, widths and lengths are nominal +/- 1/2"
- Includes pair of shutters and color matching hardware
- Easiest installation installs in minutes with included hardware
- Durable copolymer construction features molded-through color
- Vibrant colors for a lifetime of beauty
- Easy shutter-lok installation
- This product qualifies for our Lowest Price Guarantee
- Order now and get our 30 day Price Protection