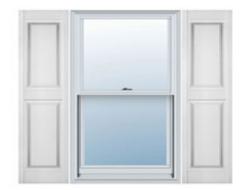

## 18"W x 35"H Custom Size Double Panel Shutters, w/Installation Shutter-Lok's (Per Pair), 001 - White

- Due to materials, widths and lengths are nominal +/- 1/2"
- Includes pair of shutters and color matching hardware
- Easiest installation installs in minutes with included hardware
- Durable copolymer construction features molded-through color
- Vibrant colors for a lifetime of beauty
- Easy shutter-lok installation
- This product qualifies for our Lowest Price Guarantee
- Order now and get our 30 day Price Protection