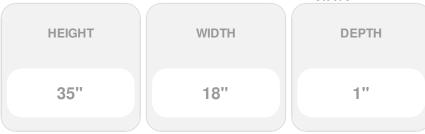

## 18"W x 35"H Custom Size Double Panel Shutters, w/Installation Shutter-Lok's (Per Pair), 001 - White

- Due to materials, widths and lengths are nominal +/- 1/2"
- Includes pair of shutters and color matching hardware
- Easiest installation installs in minutes with included hardware
- Durable copolymer construction features molded-through color
- Vibrant colors for a lifetime of beauty
- Easy shutter-lok installation
- This product qualifies for our Lowest Price Guarantee
- Order now and get our 30 day Price Protection