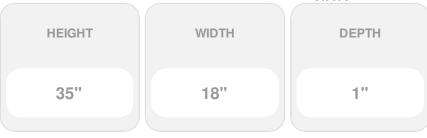

## 18"W x 35"H Custom Size Double Panel Shutters, w/Installation Shutter-Lok's (Per Pair), 002 - Black

- Due to materials, widths and lengths are nominal +/- 1/2"
- Includes pair of shutters and color matching hardware
- Easiest installation installs in minutes with included hardware
- Durable copolymer construction features molded-through color
- Vibrant colors for a lifetime of beauty
- Easy shutter-lok installation
- This product qualifies for our Lowest Price Guarantee
- Order now and get our 30 day Price Protection