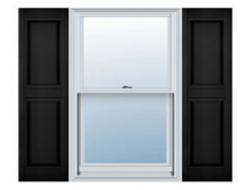

## 18"W x 35"H Custom Size Double Panel Shutters, w/Installation Shutter-Lok's (Per Pair), 002 - Black

- Due to materials, widths and lengths are nominal +/- 1/2"
- Includes pair of shutters and color matching hardware
- Easiest installation installs in minutes with included hardware
- Durable copolymer construction features molded-through color
- Vibrant colors for a lifetime of beauty
- Easy shutter-lok installation
- This product qualifies for our Lowest Price Guarantee
- Order now and get our 30 day Price Protection