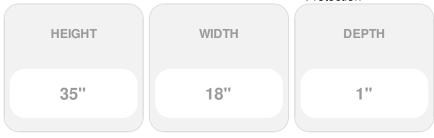

## 18"W x 35"H Custom Size Double Panel Shutters, w/Installation Shutter-Lok's (Per Pair), 004 - Wedgewood Blue

- Due to materials, widths and lengths are nominal +/- 1/2"
- Includes pair of shutters and color matching hardware
- Easiest installation installs in minutes with included hardware
- Durable copolymer construction features molded-through color
- Vibrant colors for a lifetime of beauty
- Easy shutter-lok installation
- This product qualifies for our Lowest Price Guarantee
- Order now and get our 30 day Price Protection