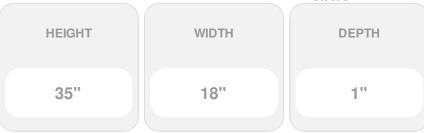

## 18"W x 35"H Custom Size Double Panel Shutters, w/Installation Shutter-Lok's (Per Pair), 008 - Clay

- Due to materials, widths and lengths are nominal +/- 1/2"
- Includes pair of shutters and color matching hardware
- Easiest installation installs in minutes with included hardware
- Durable copolymer construction features molded-through color
- Vibrant colors for a lifetime of beauty
- Easy shutter-lok installation
- This product qualifies for our Lowest Price Guarantee
- Order now and get our 30 day Price Protection