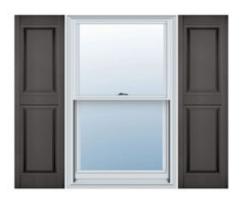

## 18"W x 39"H Custom Size Double Panel Shutters, w/Installation Shutter-Lok's (Per Pair), 018 - Tuxedo Grey

- Due to materials, widths and lengths are nominal +/- 1/2"
- Includes pair of shutters and color matching hardware
- Easiest installation installs in minutes with included hardware
- Durable copolymer construction features molded-through color
- Vibrant colors for a lifetime of beauty
- Easy shutter-lok installation
- This product qualifies for our Lowest Price Guarantee
- Order now and get our 30 day Price Protection

Item #: 00021839018 List Price: \$117.74 **\$85.32** (PAIR)

Save \$32.42 (27%)

FREE Shipping! Usually ships in 4-5 weeks

|        |   |       | 1 101000 | 011   |  |
|--------|---|-------|----------|-------|--|
| HEIGHT | 1 | WIDTH | ſ        | )EPTH |  |
| 39''   |   | 18''  |          | 1''   |  |
|        |   |       |          |       |  |