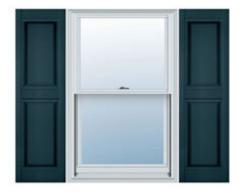

## 18"W x 39"H Custom Size Double Panel Shutters, w/Installation Shutter-Lok's (Per Pair), 166 - Midnight Blue

- Due to materials, widths and lengths are nominal +/- 1/2"
- Includes pair of shutters and color matching hardware
- Easiest installation installs in minutes with included hardware
- Durable copolymer construction features molded-through color
- Vibrant colors for a lifetime of beauty
- Easy shutter-lok installation
- This product qualifies for our Lowest Price Guarantee
- Order now and get our 30 day Price Protection