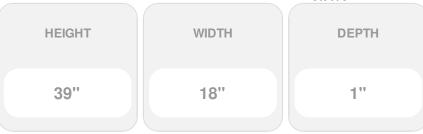

## 18"W x 39"H Custom Size Double Panel Shutters, w/Installation Shutter-Lok's (Per Pair), 167 - Bordeaux

- Due to materials, widths and lengths are nominal +/- 1/2"
- Includes pair of shutters and color matching hardware
- Easiest installation installs in minutes with included hardware
- Durable copolymer construction features molded-through color
- Vibrant colors for a lifetime of beauty
- Easy shutter-lok installation
- This product qualifies for our Lowest Price Guarantee
- Order now and get our 30 day Price Protection