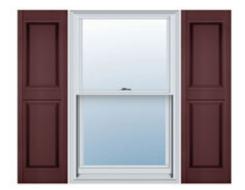

## 18"W x 39"H Custom Size Double Panel Shutters, w/Installation Shutter-Lok's (Per Pair), 167 - Bordeaux

- Due to materials, widths and lengths are nominal +/- 1/2"
- Includes pair of shutters and color matching hardware
- Easiest installation installs in minutes with included hardware
- Durable copolymer construction features molded-through color
- Vibrant colors for a lifetime of beauty
- Easy shutter-lok installation
- This product qualifies for our Lowest Price Guarantee
- Order now and get our 30 day Price Protection