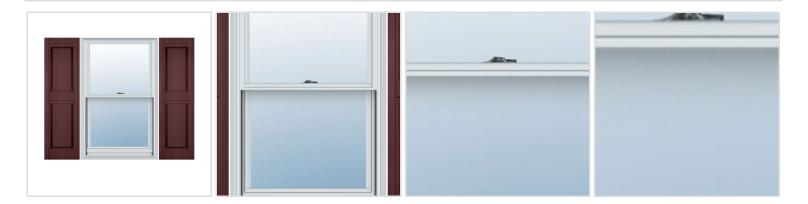

## 18"W x 39"H Custom Size Double Panel Shutters, w/Installation Shutter-Lok's (Per Pair), 167 - Bordeaux

- Due to materials, widths and lengths are nominal +/- 1/2"
- Includes pair of shutters and color matching hardware
- Easiest installation installs in minutes with included hardware
- Durable copolymer construction features molded-through color
- Vibrant colors for a lifetime of beauty
- Easy shutter-lok installation
- This product qualifies for our Lowest Price Guarantee
- Order now and get our 30 day Price Protection

Item #: 00021839167 List Price: \$117.74 **\$85.32** (PAIR) Save \$32.42 (27%)

FREE Shipping! Usually ships in 4-5 weeks



## **MORE IMAGES**



## WE ARE HERE FOR YOU...

## **Our Selection**

Having the right tools at the right time is crucial. So is having the right products at the right price. We are not bound by a single warehouse location and limited style or size availabilities. We work directly with over 70 different manufacturers nationwide. This means we have direct control on availability, customizability, and quality.

Order online at:  $\underline{\text{http://www.architecturaldepot.com/00021839167.html}}$ 

Date Printed: 04/16/2024 - 5:16 am