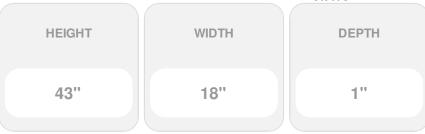

## 18"W x 43"H Custom Size Double Panel Shutters, w/Installation Shutter-Lok's (Per Pair), 001 - White

- Due to materials, widths and lengths are nominal +/- 1/2"
- Includes pair of shutters and color matching hardware
- Easiest installation installs in minutes with included hardware
- Durable copolymer construction features molded-through color
- Vibrant colors for a lifetime of beauty
- Easy shutter-lok installation
- This product qualifies for our Lowest Price Guarantee
- Order now and get our 30 day Price Protection