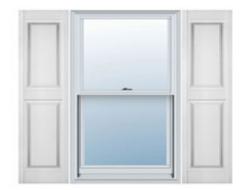

## 18"W x 43"H Custom Size Double Panel Shutters, w/Installation Shutter-Lok's (Per Pair), 001 - White

- Due to materials, widths and lengths are nominal +/- 1/2"
- Includes pair of shutters and color matching hardware
- Easiest installation installs in minutes with included hardware
- Durable copolymer construction features molded-through color
- Vibrant colors for a lifetime of beauty
- Easy shutter-lok installation
- This product qualifies for our Lowest Price Guarantee
- Order now and get our 30 day Price Protection