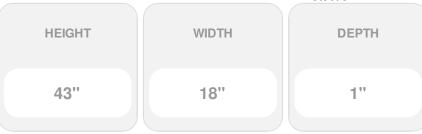

## 18"W x 43"H Custom Size Double Panel Shutters, w/Installation Shutter-Lok's (Per Pair), 002 - Black

- Due to materials, widths and lengths are nominal +/- 1/2"
- Includes pair of shutters and color matching hardware
- Easiest installation installs in minutes with included hardware
- Durable copolymer construction features molded-through color
- Vibrant colors for a lifetime of beauty
- Easy shutter-lok installation
- This product qualifies for our Lowest Price Guarantee
- Order now and get our 30 day Price Protection