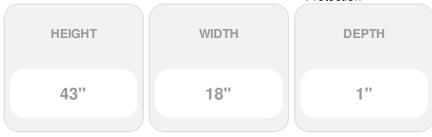

## 18"W x 43"H Custom Size Double Panel Shutters, w/Installation Shutter-Lok's (Per Pair), 018 - Tuxedo Grey

- Due to materials, widths and lengths are nominal +/- 1/2"
- Includes pair of shutters and color matching hardware
- Easiest installation installs in minutes with included hardware
- Durable copolymer construction features molded-through color
- Vibrant colors for a lifetime of beauty
- Easy shutter-lok installation
- This product qualifies for our Lowest Price Guarantee
- Order now and get our 30 day Price Protection