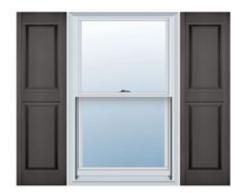

## 18"W x 43"H Custom Size Double Panel Shutters, w/Installation Shutter-Lok's (Per Pair), 018 - Tuxedo Grey

- Due to materials, widths and lengths are nominal +/- 1/2"
- Includes pair of shutters and color matching hardware
- Easiest installation installs in minutes with included hardware
- Durable copolymer construction features molded-through color
- Vibrant colors for a lifetime of beauty
- Easy shutter-lok installation
- This product qualifies for our Lowest Price Guarantee
- Order now and get our 30 day Price Protection