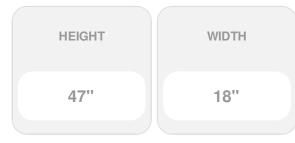

## 18"W x 47"H Custom Size Double Panel Shutters, w/Installation Shutter-Lok's (Per Pair), 030 - Paintable

- Due to materials, widths and lengths are nominal +/- 1/2"
- Includes pair of shutters and color matching hardware
- Easiest installation installs in minutes with included hardware
- Durable copolymer construction features molded-through color
- Vibrant colors for a lifetime of beauty
- Easy shutter-lok installation
- This product qualifies for our Lowest Price Guarantee
- Order now and get our 30 day Price Protection

Item #: 00021847030 List Price: \$133.67 **\$96.86** (PAIR) Save \$36.81 (27%)

FREE Shipping! Usually ships in 4-5 weeks

DEPTH
1"