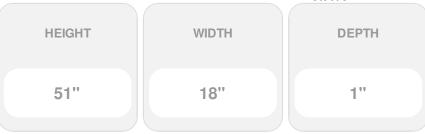

## 18"W x 51"H Custom Size Double Panel Shutters, w/Installation Shutter-Lok's (Per Pair), 002 - Black

- Due to materials, widths and lengths are nominal +/- 1/2"
- Includes pair of shutters and color matching hardware
- Easiest installation installs in minutes with included hardware
- Durable copolymer construction features molded-through color
- Vibrant colors for a lifetime of beauty
- Easy shutter-lok installation
- This product qualifies for our Lowest Price Guarantee
- Order now and get our 30 day Price Protection