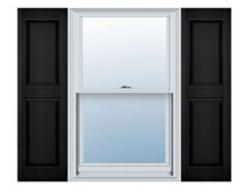

## 18"W x 51"H Custom Size Double Panel Shutters, w/Installation Shutter-Lok's (Per Pair), 002 - Black

- Due to materials, widths and lengths are nominal +/- 1/2"
- Includes pair of shutters and color matching hardware
- Easiest installation installs in minutes with included hardware
- Durable copolymer construction features molded-through color
- Vibrant colors for a lifetime of beauty
- Easy shutter-lok installation
- This product qualifies for our Lowest Price Guarantee
- Order now and get our 30 day Price Protection