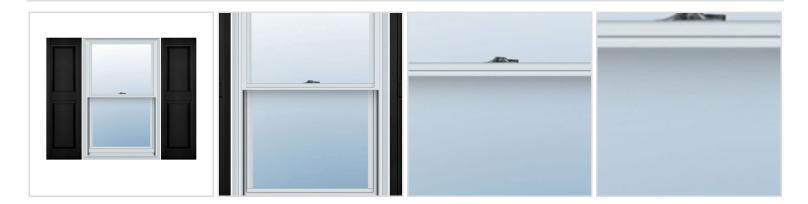

## 18"W x 51"H Custom Size Double Panel Shutters, w/Installation Shutter-Lok's (Per Pair), 002 - Black

- Due to materials, widths and lengths are nominal +/- 1/2"
- Includes pair of shutters and color matching hardware
- Easiest installation installs in minutes with included hardware
- Durable copolymer construction features molded-through color
- Vibrant colors for a lifetime of beauty
- Easy shutter-lok installation
- This product qualifies for our Lowest Price Guarantee
- Order now and get our 30 day Price Protection

Item #: 00021851002 List Price: \$149.59 **\$108.40** (PAIR) Save \$41.19 (27%)

FREE Shipping! Usually ships in 4-5 weeks



## **MORE IMAGES**



## WE ARE HERE FOR YOU...

## **Our Selection**

Having the right tools at the right time is crucial. So is having the right products at the right price. We are not bound by a single warehouse location and limited style or size availabilities. We work directly with over 70 different manufacturers nationwide. This means we have direct control on availability, customizability, and quality.

Order online at: <a href="http://www.architecturaldepot.com/00021851002.html">http://www.architecturaldepot.com/00021851002.html</a>

Date Printed: 04/19/2024 - 3:39 pm